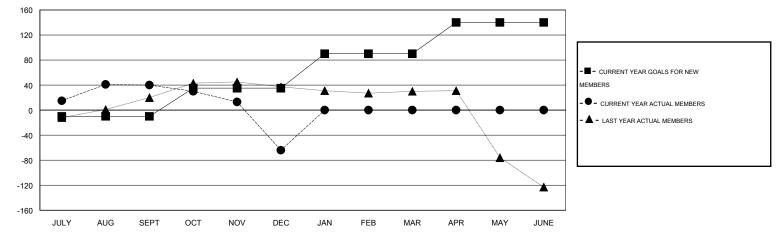

GOALS AND ACTUAL MEMBERS CUMULATIVE

| DROPPED CLUBS: 0              |     | 31 CLUBS OF 52 ADDED 1 OR MORE | GENDER DISTRIBUTION   |                |  |
|-------------------------------|-----|--------------------------------|-----------------------|----------------|--|
|                               |     | NEW MEMBERS                    | MALE                  | 1,252 (65.83%) |  |
| DROPPED MEMBERS               |     |                                | FEMALE                | 650 (34.17%)   |  |
| DECEASED                      | 7   | CLICK HERE FOR HEALTH          | FAMILY UNIT MEMBERS   | 300            |  |
| CLUB CANCELLED 0<br>OTHER 190 |     | ASSESSMENT DATA                | HEAD OF HOUSEHOLD     |                |  |
| TOTAL                         | 197 |                                | NON-HEAD OF HOUSEHOLI | D 152          |  |